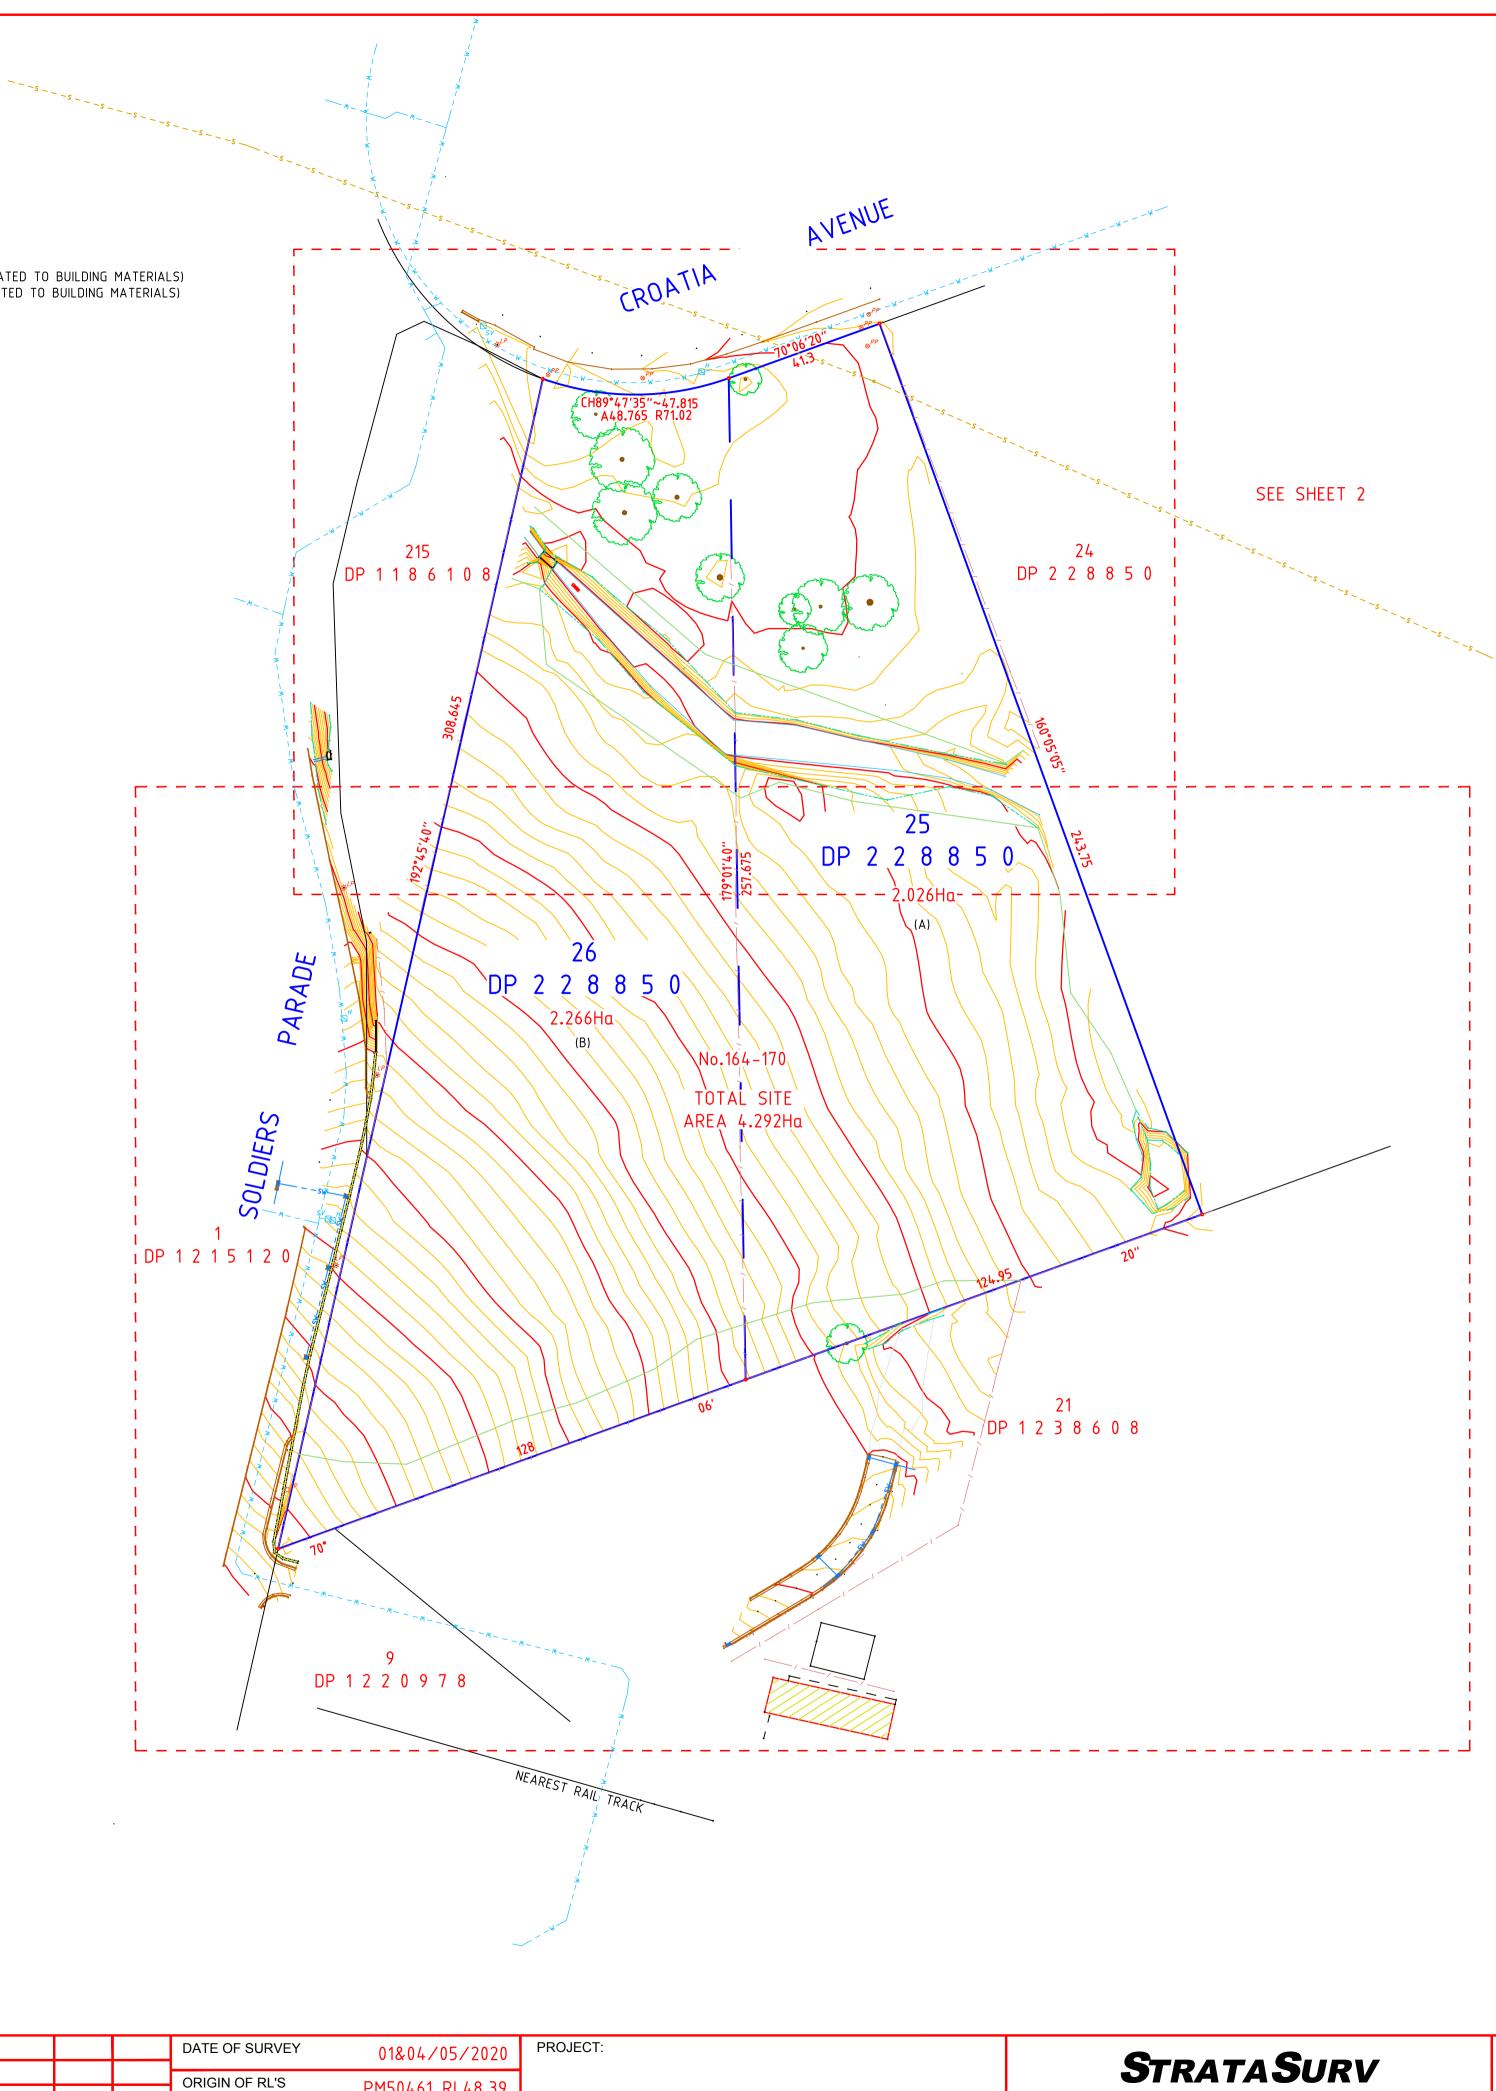

164–170 CROATIA AVENUE, EDMONDSON PARK

REGISTER DEVELOPMENT C Sydney · Melbourne · Bri Ph: 9712711 EMAIL: ssurveyo

SEE SHEET 3

|                         | DRAWING TITLE<br>PLAN SHOV<br>CONTOURS<br>DP 228850 |       |        |        |          |
|-------------------------|-----------------------------------------------------|-------|--------|--------|----------|
| 7111 Fax: 97127333      | DRAWING NUMBER                                      | Sheet | Sheets | SCALE  | REVISION |
| eyors@stratasurv.com.au | 4418DT01a2                                          | 01    | OF 04  | 1:1000 | A        |